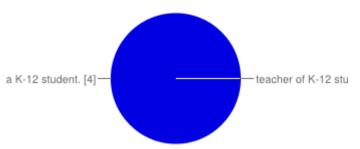

# **Summary Parent Part 1 Survey**

parent of a K-12 student. 4 100% teacher of K-12 students. 0 0%

Rate the following layouts based on which layout has the best functionality. - Layout #1

| may out in a | 1100101101101 | THE SESTION |
|--------------|---------------|-------------|
| 0%           | 0             | 5           |
| 0%           | 0             | 4           |
| 25%          | 1             | 3           |
| 75%          | 3             | 2           |
| 0%           | 0             | 1           |
|              |               |             |
|              |               |             |