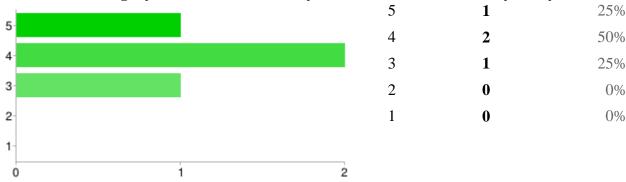

Rate the following layouts based on which layout has the best functionality. - Layout #2

| 5 | 2 | 50% |
|---|---|-----|
| 4 | 1 | 25% |
| 3 | 1 | 25% |
| 2 | 0 | 0%  |
| 1 | 0 | 0%  |
|   |   |     |
|   |   |     |