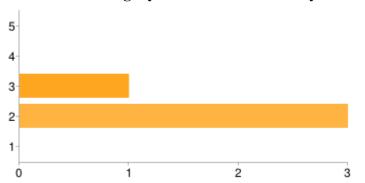

Rate the following layouts based on which layout has the best functionality. - Layout #3

| 5- |   |     |
|----|---|-----|
| 4- |   |     |
| 3- |   |     |
| 2- |   |     |
| 1- |   |     |
| ď  | ) | 1 2 |