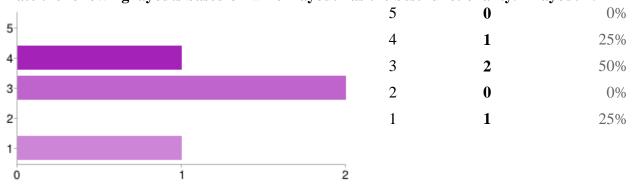

## Rate the following layouts based on which layout has the best functionality. - Layout #5