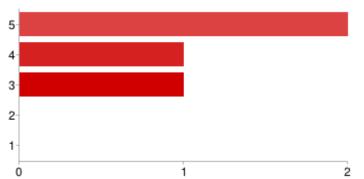

| 5 | 0 | 0%  |
|---|---|-----|
| 4 | 0 | 0%  |
| 3 | 1 | 25% |
| 2 | 2 | 50% |
| 1 | 1 | 25% |
|   |   |     |