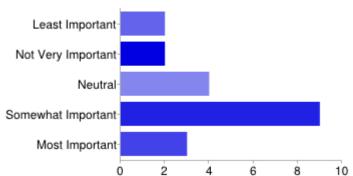

#### 7. Rate the following based on what you think is the most important thing to see on a class website.

- Classroom Expectations

| Least Important    | 2 | 10% |
|--------------------|---|-----|
| Not Very Important | 2 | 10% |
| Neutral            | 4 | 20% |
| Somewhat Important | 9 | 45% |
| Most Important     | 3 | 15% |
|                    |   |     |