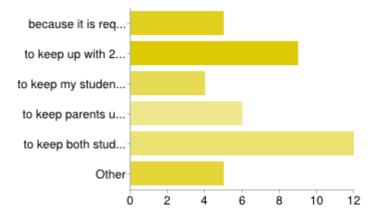

#### 4. The reason I have a classroom website is

| Kindergarten - 2nd grade | 3  | 15% |
|--------------------------|----|-----|
| 3rd - 5th grade          | 3  | 15% |
| 6th - 8th grade          | 11 | 55% |
| 9th - 12th grade         | 3  | 15% |

| because it is required.                                           | 5  | 25% |
|-------------------------------------------------------------------|----|-----|
| to keep up with 21st century technology                           | 9  | 45% |
| to keep my students up to date on assignments                     | 4  | 20% |
| to keep parents up to<br>date on important events<br>or resources | 6  | 30% |
| to keep both students and parents up to date                      | 12 | 60% |
| Other                                                             | 5  | 25% |