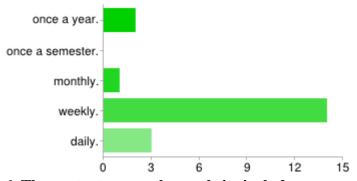

### 5. I update my class website

#### 6. The content on my class website includes

| once a year.     | 2  | 10% |
|------------------|----|-----|
| once a semester. | 0  | 0%  |
| monthly.         | 1  | 5%  |
| weekly.          | 14 | 70% |
| daily.           | 3  | 15% |