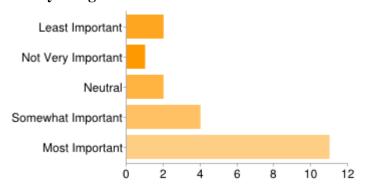

#### 7. Rate the following based on what you think is the most important thing to see on a class website.

- Daily Assignments/Homework

| Least Important    | 2  | 10% |
|--------------------|----|-----|
| Not Very Important | 1  | 5%  |
| Neutral            | 2  | 10% |
| Somewhat Important | 4  | 20% |
| Most Important     | 11 | 55% |
|                    |    |     |