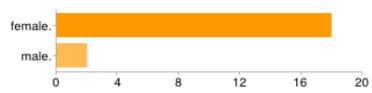

#### 2. I am

People may select more than one checkbox, so percentages may add up to more than 100%.

| female. | 18 | 90% |
|---------|----|-----|
| male.   | 2  | 10% |

People may select more than one checkbox, so percentages may add up to more than 100%.