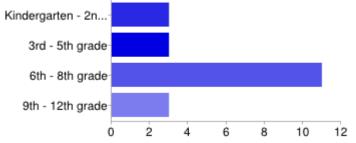

#### 1. I teach

#### 4. The reason I have a classroom website is

| Kindergarten - 2nd grade | 3  | 15% |
|--------------------------|----|-----|
| 3rd - 5th grade          | 3  | 15% |
| 6th - 8th grade          | 11 | 55% |
| 9th - 12th grade         | 3  | 15% |