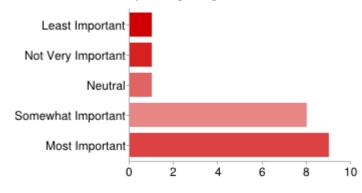

#### 7. Rate the following based on what you think is the most important thing to see on a class website.

- What is currently being taught (standards)

| 1 | 5%  |
|---|-----|
| 1 | 5%  |
| 1 | 5%  |
| 8 | 40% |
| 9 | 45% |
|   | 1   |