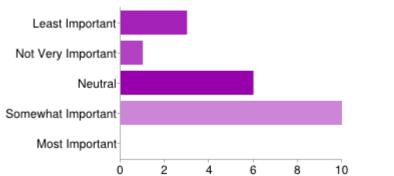

#### 7. Rate the following based on what you think is the most important thing to see on a class website.

- Classroom Expectations

| Least Important    | 2 | 10% |
|--------------------|---|-----|
| Not Very Important | 2 | 10% |
| Neutral            | 4 | 20% |
| Somewhat Important | 9 | 45% |
| Most Important     | 3 | 15% |
|                    |   |     |