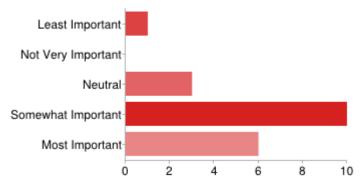

#### 7. Rate the following based on what you think is the most important thing to see on a class website.

- Resources (additional links, educational games, etc)

| Least Important    | 1  | 5%  |
|--------------------|----|-----|
| Not Very Important | 0  | 0%  |
| Neutral            | 3  | 15% |
| Somewhat Important | 10 | 50% |
| Most Important     | 6  | 30% |
|                    |    |     |