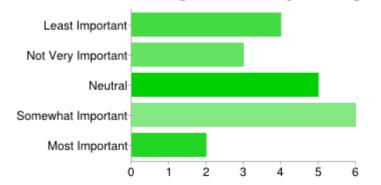

#### 7. Rate the following based on what you think is the most important thing to see on a class website.

- School Events (field trips, PTA meetings, school performance, conferences, etc)

| Least Important    | 4 | 20% |
|--------------------|---|-----|
| Not Very Important | 3 | 15% |
| Neutral            | 5 | 25% |
| Somewhat Important | 6 | 30% |
| Most Important     | 2 | 10% |