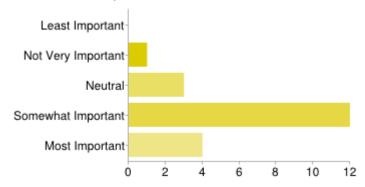

#### 7. Rate the following based on what you think is the most important thing to see on a class website.

- Documents (syllabus, notes, forms, etc)

| Least Important    | 0  | 0%  |
|--------------------|----|-----|
| Not Very Important | 1  | 5%  |
| Neutral            | 3  | 15% |
| Somewhat Important | 12 | 60% |
| Most Important     | 4  | 20% |
|                    |    |     |