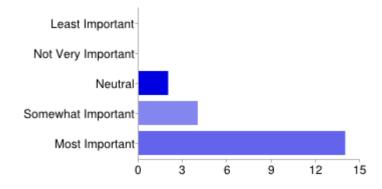

#### 7. Rate the following based on what you think is the most important thing to see on a class website.

- Communication (what is coming up, what to study, teacher background, contact information, etc)

| Least Important    | U  | 0%  |
|--------------------|----|-----|
| Not Very Important | 0  | 0%  |
| Neutral            | 2  | 10% |
| Somewhat Important | 4  | 20% |
| Most Important     | 14 | 70% |