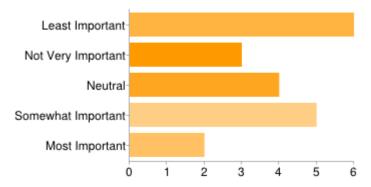

#### 7. Rate the following based on what you think is the most important thing to see on a class website.

- Student Work

| Least Important    | 6 | 30% |
|--------------------|---|-----|
| Not Very Important | 3 | 15% |
| Neutral            | 4 | 20% |
| Somewhat Important | 5 | 25% |
| Most Important     | 2 | 10% |
|                    |   |     |
|                    |   |     |