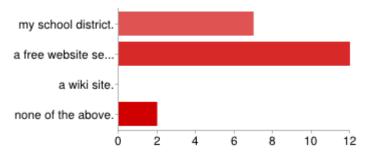

#### 3. I have a class website through

| my school district.    | 7  | 35% |
|------------------------|----|-----|
| a free website server. | 12 | 60% |
| a wiki site.           | 0  | 0%  |
| none of the above.     | 2  | 10% |

People may select more than one checkbox, so percentages may add up to more than 100%.