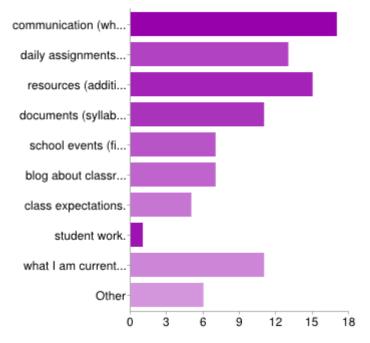

#### 6. The content on my class website includes

| once a year.     | 2  | 10% |
|------------------|----|-----|
| once a semester. | 0  | 0%  |
| monthly.         | 1  | 5%  |
| weekly.          | 14 | 70% |
| daily.           | 3  | 15% |

People may select more than one checkbox, so percentages may add up to more than 100%.

| communication (what is coming up, what to study, teacher background, contact information, etc). | 17 | 85% |
|-------------------------------------------------------------------------------------------------|----|-----|
| daily assignments/homework.                                                                     | 13 | 65% |
| resources (additional links, educational games, etc).                                           | 15 | 75% |
| documents (syllabus, notes, forms, etc).                                                        | 11 | 55% |
| school events (field trips,<br>PTA meetings, school<br>performance, conferences,<br>etc).       | 7  | 35% |
| blog about classroom activities.                                                                | 7  | 35% |
| class expectations.                                                                             | 5  | 25% |
| student work.                                                                                   | 1  | 5%  |
| what I am currently teaching (standards).                                                       | 11 | 55% |
| Other                                                                                           | 6  | 30% |